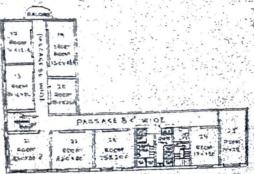

# SITE PLAN OF HID SEHE AWAT, PUBLIC SCHOOL ON PLOT NO. 71 TO SITUATED AT SATYAM WHAR CHANCHAL PAPE NEW DELVI-10008

APEA- CHART

TOTAL PLOT AREA: MALES SOFT OR THE STREET RECORD AREA ON GO: FOTO SE SOFT OR SEA, 29 COMP.

COUD AREA CHITC: FOTO SE SOFT OR SEA 39 LAWTH.

GOVE AREA CHISE: FOTO SE SOFT OR SEA 39 SOFT.

OPEN AREA ON THE SEAS SOFT OR SEA 32 SOFT.

SECOND FLOOR PLAN

(2) SECTION TO SEPT 49 127 TELES AND PLAY 268 TE TO THE THE 22 07 20 0 3 ... ... ... USO SOFT ..... 31 330 X3C 6 7 140 300 3 TIRE SALE STATE 14 0x50 0 5. 11 340 SCF.

FIRST PIECE PLAN

GEOUND FLOOR PLANT