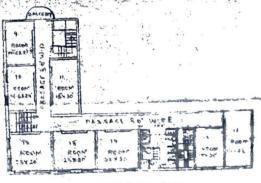

# SITE PLAN OF HID SEHE AWAT, PUBLIC SCHOOL ON PLOT NO. 71 TO SITUATED AT SATYAM WHAR CHANCHAL PAPE NEW DELVI-10008

APEA- CHART

TOTAL PLOT AREA: MALES SOFT OR THE STREET RECORD AREA ON GO: FOTO SE SOFT OR SEA, 29 COMP.

COUD AREA CHITC: FOTO SE SOFT OR SEA 39 LAWTH.

GOVE AREA CHISE: FOTO SE SOFT OR SEA 39 SOFT.

OPEN AREA ON THE SEAS SOFT OR SEA 32 SOFT.

SECOND FLOOR PLAN

(2) SECTION TO SEPT 49 127 TELES AND PLAY 268 TE TO THE THE 22 07 20 0 3 ... ... ... USO SOFT ..... 31 330 X3C 6 7 140 300 3 TIRE SALE STATE 14 0x50 0 5. 11 340 SCF.

FIRST PIECE PLAN

GEOUND FLOOR PLANT