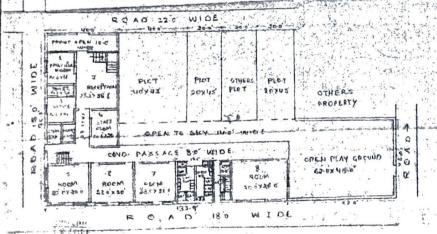

# SITE PLAN OF HID SEHE AWAT, PUBLIC SCHOOL ON PLOT NO. 71 TO SITUATED AT SATYAM WHAR CHANCHAL PAPE NEW DELVI-10008

APEA- CHART

TOTAL PLOT AREA: MALES SOFT OR THE STREET RECORD AREA ON GO: FOTO SE SOFT OR SEA, 29 COMP.

COUD AREA CHITC: FOTO SE SOFT OR SEA 39 LAWTH.

GOVE AREA CHISE: FOTO SE SOFT OR SEA 39 SOFT.

OPEN AREA ON THE SEAS SOFT OR SEA 32 SOFT.

SECOND FLOOR PLAN

(2) SECTION TO SEPT 49 127 TELES AND PLAY 268 TE TO THE THE 22 07 20 0 3 ... ... ... USO SOFT ..... 31 330 X3C 6 7 140 300 3 TIRE SALE STATE 14 0x50 0 5. 11 340 SCF.

FIRST PIECE PLAN

GEOUND FLOOR PLANT